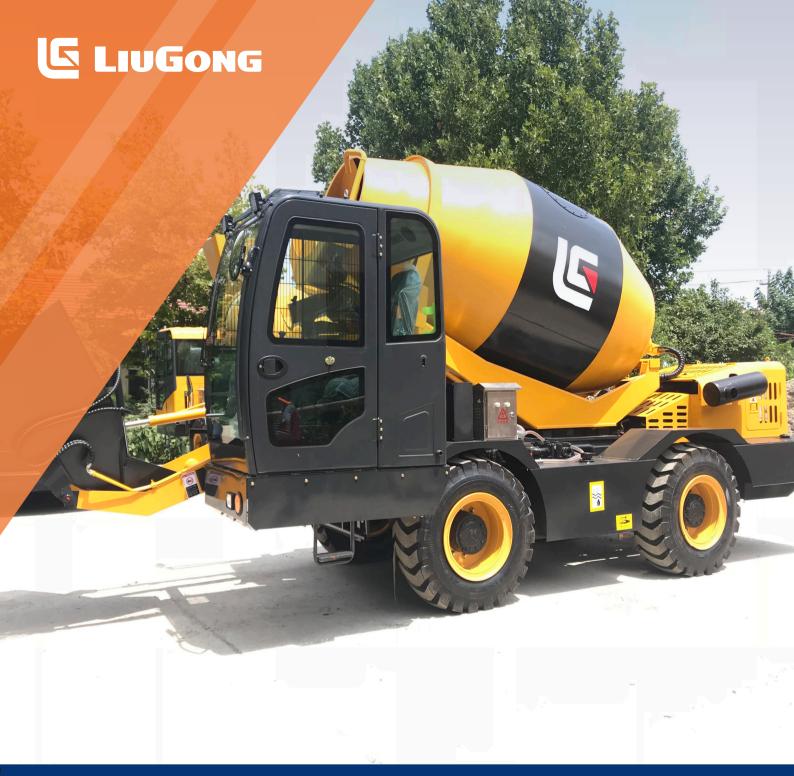

## **CLGTM204E** SELF-LOADING MIXER

TOUGH WORLD. TOUGH EQUIPMENT.

Self loading mixer feature combins self-loading,weighing, mixing and discharging.It can maximize and improve the work efficiency and reduce the production time and cost.