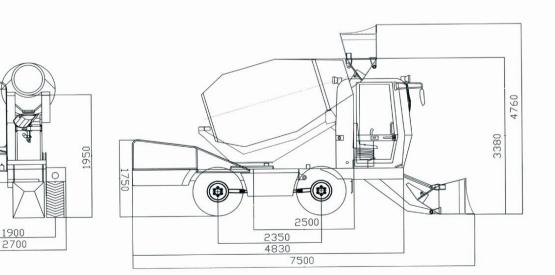

## DIMENSIONS&WEIGHT

| Dimensions | 7500 x 2700 x 3880 mm |
|------------|-----------------------|
| Weight     | 8300 Kg               |

Guangxi Liugong Machinery Co., Ltd.

No. 1 Liutai Road, Liuzhou, Guangxi 545007, PR China T: +86 772 3886124 E: overseas@liugong.com www.liugong.com 07/2021 Designed by LiuGong